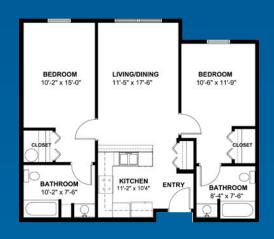

e Reduction

(more inside...)



BRAND NEW Apartment House with an ELEVATOR just constructed by Award-Winning Mystic River Building Company!



Fabulous Amenities Include:

Two Baths in Each Unit

Free Internet and Cable TV

Enhanced Noise Reduction

Wall to Wall Carpet

Efficient Tenant Controlled Heating and Cooling

Microwave Ovens and Dishwashers

Secure Entry

Modern Fitness Center

Card Operated Laundry Facility

Plenty of Extra Storage

Pet Policy: Neutered Cats Only



The new Arden House at Village
Apartments is located in a peaceful,
residential setting just off I-395
minutes from Mohegan Sun, the Coast
Guard Academy, Connecticut College
and area malls. Within walking distance
of Montville Senior Center.

Specials for Early Applicants!

## Two Bedroom Floor Plans



The Ashford



The Bradley

## Three Bedroom Floor Plans



The Chadwick



The Dromolyn