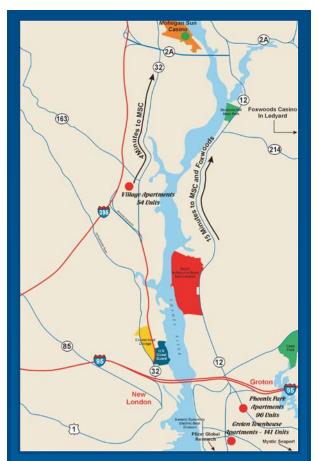

www.moheganrentals.com

Directions: From I-95 South, take Exit 84 SNE. Follow signs for exit 84 North, which becomes Rte 32 North to Norwich. Proceed approximately 3.7 miles, until Maple. Turn left and proceed .7 miles. Village Apartments will be on your right, just past the stop sign.

I-95 North to 395 North to Exit 79 Uncasville. At the next light, turn right onto Rte 32. Continue for less than a mile to Jerome Avenue. Turn right and proceed to the end of the road. Make a right onto Jerome Road. Village Apartments will be on your immediate right.

The new Arden House at Village
Apartments is located in a peaceful,
residential setting just off I-395
minutes from Mohegan Sun, the Coast
Guard Academy, Connecticut College
and area malls. Within walking distance
of Montville Senior Center.