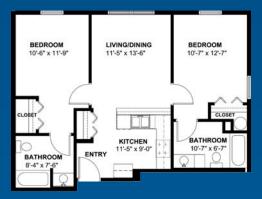

r
Enhanced Noise Reduction

(more inside...)



BRAND NEW Apartment House with an ELEVATOR just constructed by Award-Winning Mystic River Building Company!



Fabulous Amenities Include:

Two Baths in Each Unit

Free Internet and Cable TV

Enhanced Noise Reduction

Wall to Wall Carpet

Efficient Tenant Controlled Heating and Cooling

Microwave Ovens and Dishwashers

Secure Entry

Modern Fitness Center

Card Operated Laundry Facility

Plenty of Extra Storage

Pet Policy: Neutered Cats Only



The new Arden House at Village
Apartments is located in a peaceful,
residential setting just off I-395
minutes from Mohegan Sun, the Coast
Guard Academy, Connecticut College
and area malls. Within walking distance
of Montville Senior Center.

Specials for Early Applicants!

## Two Bedroom Floor Plans



The Ashford



The Bradley

## Three Bedroom Floor Plans



The Chadwick



The Dromolyn