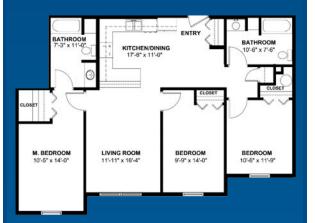

artment House with an ELEVATOR just constructed by Award-Winning Mystic River Building Company!



Fabulous Amenities Include:

Two Baths in Each Unit

Free Internet and Cable TV

Enhanced Noise Reduction

Wall to Wall Carpet

Efficient Tenant Controlled Heating and Cooling

Microwave Ovens and Dishwashers

Secure Entry

Modern Fitness Center

Card Operated Laundry Facility

Plenty of Extra Storage

Pet Policy: Neutered Cats Only



The new Arden House at Village
Apartments is located in a peaceful,
residential setting just off I-395
minutes from Mohegan Sun, the Coast
Guard Academy, Connecticut College
and area malls. Within walking distance
of Montville Senior Center.

Specials for Early Applicants!

## Two Bedroom Floor Plans



The Ashford



The Bradley

## Three Bedroom Floor Plans



The Chadwick



The Dromolyn