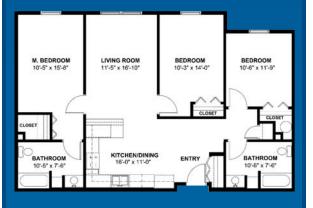

th an ELEVATOR just constructed by Award-Winning Mystic River Building Company!



Fabulous Amenities Include:

Two Baths in Each Unit

Free Internet and Cable TV

Enhanced Noise Reduction

Wall to Wall Carpet

Efficient Tenant Controlled Heating and Cooling

Microwave Ovens and Dishwashers

Secure Entry

Modern Fitness Center

Card Operated Laundry Facility

Plenty of Extra Storage

Pet Policy: Neutered Cats Only



The new Arden House at Village
Apartments is located in a peaceful,
residential setting just off I-395
minutes from Mohegan Sun, the Coast
Guard Academy, Connecticut College
and area malls. Within walking distance
of Montville Senior Center.

Specials for Early Applicants!

## Two Bedroom Floor Plans



The Ashford



The Bradley

## Three Bedroom Floor Plans



The Chadwick



The Dromolyn