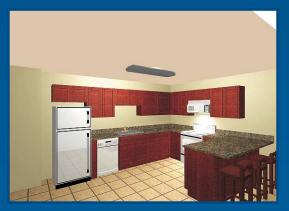

Spectacular New 2&3 Bedroom
Apartments in a
BRAND NEW
ELEVATOR BUILDING!!!
Set in a Peaceful Residential Area.

Fabulous Amenities Include:
Two Baths in Each Unit
Free Internet & Cable TV

Modern Fitness Center
Enhanced Noise Reduction

(more inside...)

BRAND NEW Apartment House with an ELEVATOR just constructed by Award-Winning Mystic River Building Company!

Fabulous Amenities Include:

Two Baths in Each Unit

Free Internet and Cable TV

Enhanced Noise Reduction

Wall to Wall Carpet

Efficient Tenant Controlled Heating and Cooling

Microwave Ovens and Dishwashers

Secure Entry

Modern Fitness Center

Card Operated Laundry Facility

Plenty of Extra Storage

Pet Policy: Neutered Cats Only